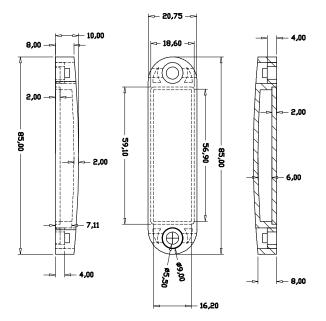

### **Drawing of Product**

#### **Products Characteristics**

| Product Size     | 85x21x10mm +- 0.5 mm/1.49X 0.51 x 0.17 in |
|------------------|-------------------------------------------|
| Final Inspection | 100 % Tested                              |
| Material         | ABS                                       |
| Packaging        | 100 Tags / Packet                         |
| Attachment       | Adhesive                                  |