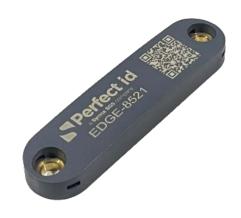

# **EDGE-8521**

EDGE-8521 is the ultimate RFID tag solution for your tracking needs. With its industry-leading performance, durable outdoor resistant encapsulation and wide radiation pattern, you can now easily track and monitor any asset or item - quickly and reliably! Get the EDGE-8521 to get the advantage of superior performance, flexibility & reliability.

# **Ordering Information**

| Part Number             | IC Type           | Memory Configuration  |
|-------------------------|-------------------|-----------------------|
| RFAB- 270808 - ETSI/FCC | Impinj Monza M781 | EPC Memory - 128 bits |