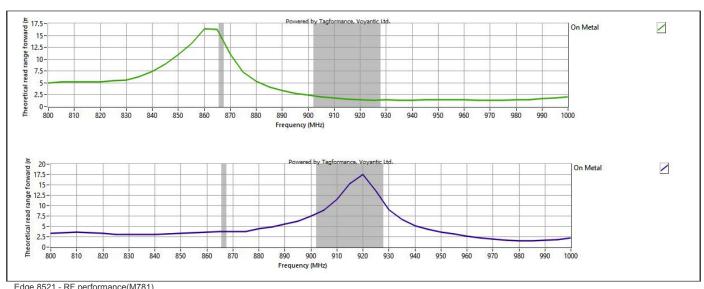

#### **Personalization**

- Customer specific encoding of EPC Customised printing of logo, text, barcode etc
- **READ RANGE GRAPH**

Edge 8521 - RF performance(M781)

<sup>\*\*</sup> The indicated read range values are measured in our laboratory testing environment, where antennas with optimum directivity are used with maximum allowed operating power. Different surface materials and environments may exhibit different results.