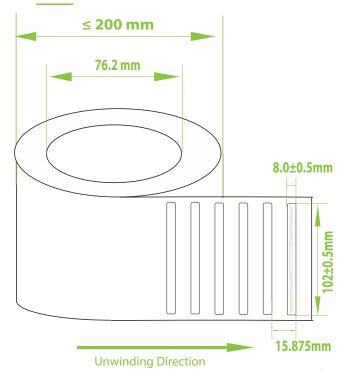

### **Product Drawing**

Product characteristics

| Die Cut Size | 102.0X 8.0 mm / 4.01 X 0.31 in                          |
|--------------|---------------------------------------------------------|
| Antenna Size | 94.0 X 3.0 mm / 3.70 X 0.12 in                          |
| Material     | PET / alminium                                          |
| Packaging    | Reel core inner dimension: 76.2mm/3" ,<br>10000pcs/roll |
| Yield        | 100 %                                                   |
| Attachment   | Adhesive                                                |