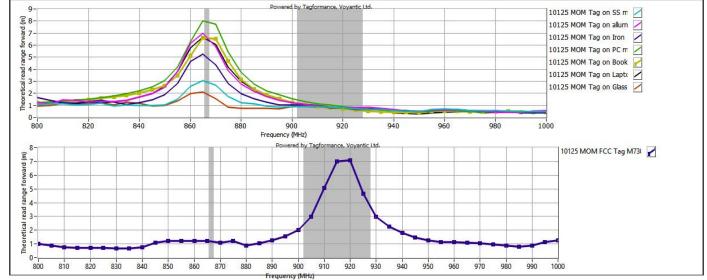

#### Personalization

**READ RANGE GRAPH** 

Customer specific encoding of EPC .

Customised printing of logo, text, barcode ,etc.

#### **Product Drawing**

**Unwinding Direction** 

UNI 10125 - RF performance(M730)

\*\* The indicated read range values are measured in our laboratory testing environment, where antennas with optimum directivity are used with maximum allowed operating power. Different surface materials and environments may exhibit different results.