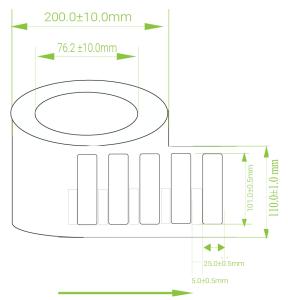

#### **Product characteristics**

| Die Cut Size  | 101.0 X 25.0 X 1.0 mm / 3.97 X 0.98 X 0.03 in         |  |
|---------------|-------------------------------------------------------|--|
| Yield         | 100 %                                                 |  |
| Face Material | Synthetic Polyester                                   |  |
| Packaging     | Reel core inner dimension: 76.2mm/3" ,<br>500pcs/roll |  |
| Attachment    | Adhesive                                              |  |

#### **Product Drawing**

**Unwinding Direction** 

UNI 10125 - RF performance(M730)

\*\* The indicated read range values are measured in our laboratory testing environment, where antennas with optimum directivity are used with maximum allowed operating power. Different surface materials and environments may exhibit different results.