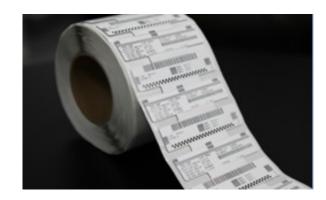

#### **Product characteristics**

| Die Cut Size  | 101.0 X 25.0 X 1.0 mm / 3.97 X 0.98 X 0.03 in         |  |
|---------------|-------------------------------------------------------|--|
| Yield         | 100 %                                                 |  |
| Face Material | Synthetic Polyester                                   |  |
| Packaging     | Reel core inner dimension: 76.2mm/3" ,<br>500pcs/roll |  |
| Attachment    | Adhesive                                              |  |