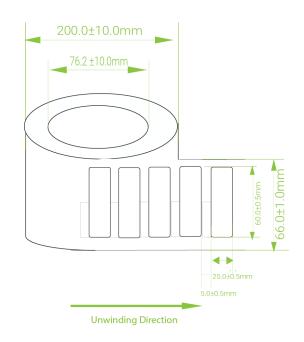

### **Product characteristics**

| Die Cut Size  | 60.0 X 25.0 X 1.0 mm / 2.75 X 1.18 X 0.03 in          |  |
|---------------|-------------------------------------------------------|--|
| Yield         | 100 %                                                 |  |
| Face Material | Synthetic Polyester                                   |  |
| Packaging     | Reel core inner dimension: 76.2mm/3" ,<br>500pcs/roll |  |
| Attachment    | Adhesive                                              |  |

## **Product Drawing**