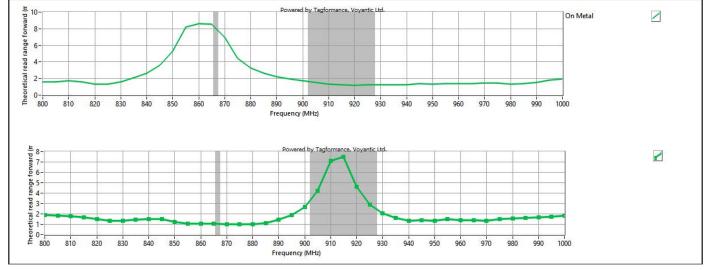

#### **READ RANGE GRAPH**

UNI 6025 - RF performance(M730)

\*\* The indicated read range values are measured in our laboratory testing environment, where antennas with optimum directivity are used with maximum allowed operating power. Different surface materials and environments may exhibit different results.