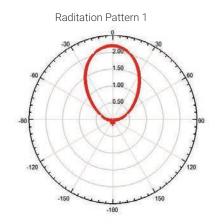

### **Raditation Pattern:**

#### **Electrical/ RF Characteristics**

| Operational Frequency | FCC: 902-928MHz ETSI: 865- 868 MHz |
|-----------------------|------------------------------------|
| Polarization          | CP (Circular Polarised)            |
| Gain                  | 5.5 dBiC                           |
| VSWR                  | 1.4 Typical                        |
| Front to Back ratio   | -10 dB                             |
| Beam width at 3db     | 115 degrees in both plane          |
| Max. Power Input      | 3 W                                |
| Read Range            | 4 M /13.12 ft                      |
|                       |                                    |