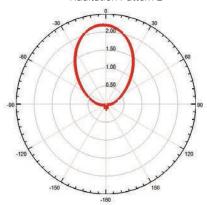

#### Raditation Pattern 2

#### **Electrical/ RF Characteristics**

| Operational Frequency | FCC: 902-928MHz ETSI: 865- 868 MHz |
|-----------------------|------------------------------------|
| Polarization          | CP (Circular Polarised)            |
| Gain                  | 5.5 dBiC                           |
| VSWR                  | 1.4 Typical                        |
| Front to Back ratio   | -10 dB                             |
| Beam width at 3db     | 115 degrees in both plane          |
| Max. Power Input      | 3 W                                |
| Read Range            | 4 M /13.12 ft                      |
|                       |                                    |