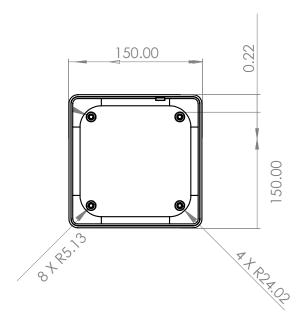

# **Physical Mounting Information**

### **Physical/Environmental Specifications**

| Dimensions(L X W X D)             | 150.0 x 150.0 x 14.5 mm /5.90 x 5.90 x 0.57 in |
|-----------------------------------|------------------------------------------------|
| Operating and Storage Temperature | (-25°C to 70°C) / (-13°F to 158°F)             |
| Connector Type                    | SMA Female Type connector                      |